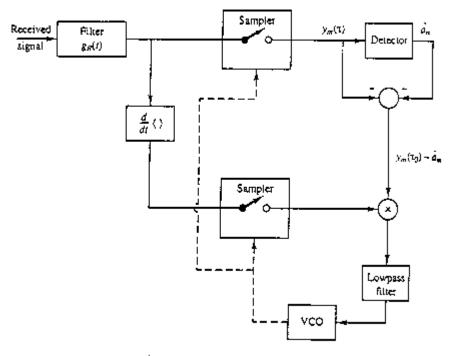

#### Decision Directed Timing Recovery

Decision-directed ML timing recovery method for baseband PAM.