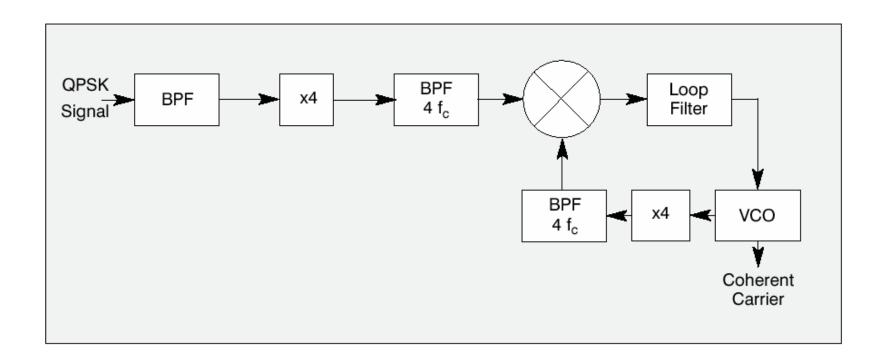

### 16.543Notes 8 Supplement

Carrier and Bit Synchronization in Digital Communication Systems

### M'th order Carrier Recovery loop



Carrier-phase estimation for M-ary PSK signals.

### 4<sup>th</sup> order loop for QPSK carrier recovery



# Long Loop Method for QPSK carrier Recovery



### Costas Loop



## DFPLL Carrier Recovery



Carrier recovery for M-ary PSK using a DFPLL.

# Early Late Gate Synchronizer (alternate)



Block diagram of early-late gate synchronizer-an alternative form.

## MSE Synchronizer



Timing recovery based on minimization of MSE.

#### Decision Directed Timing Recovery



Decision-directed ML timing recovery method for baseband PAM.

## Early Late Synchronizer



Block diagram of early-late gate synchronizer.

# Non-DD Timing Estimator



Non-decision-directed estimation of timing for baseband PAM.

### Spectral Line Method



Symbol timing based on spectral-line method.