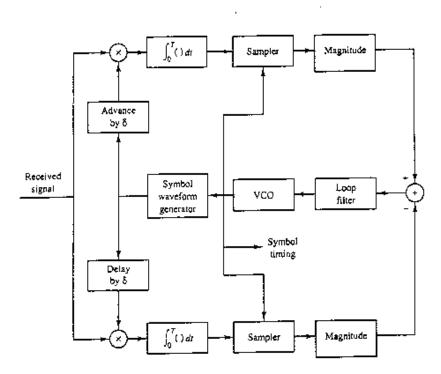

### 16.543Notes 8 Supplement

Carrier and Bit Synchronization in Digital Communication Systems

### M'th order Carrier Recovery loop



Carrier-phase estimation for M-ary PSK signals.

### 4<sup>th</sup> order loop for QPSK carrier recovery



# Long Loop Method for QPSK carrier Recovery



### Costas Loop



## DFPLL Carrier Recovery



Carrier recovery for M-ary PSK using a DFPLL.

# Early Late Gate Synchronizer (alternate)



Block diagram of early-late gate synchronizer-an alternative form.

## MSE Synchronizer



Timing recovery based on minimization of MSE.

#### Decision Directed Timing Recovery



Decision-directed ML timing recovery method for baseband PAM.

## Early Late Synchronizer



Block diagram of early-late gate synchronizer.

# Non-DD Timing Estimator



Non-decision-directed estimation of timing for baseband PAM.

### Spectral Line Method



Symbol timing based on spectral-line method.