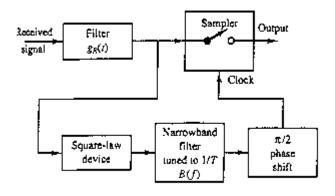

l Communication Systems

### M'th order Carrier Recovery loop



Carrier-phase estimation for M-ary PSK signals.

### 4<sup>th</sup> order loop for QPSK carrier recovery



# Long Loop Method for QPSK carrier Recovery



### Costas Loop



## DFPLL Carrier Recovery



Carrier recovery for M-ary PSK using a DFPLL.

# Early Late Gate Synchronizer (alternate)



Block diagram of early-late gate synchronizer-an alternative form.

## MSE Synchronizer



Timing recovery based on minimization of MSE.

#### Decision Directed Timing Recovery



Decision-directed ML timing recovery method for baseband PAM.

## Early Late Synchronizer



Block diagram of early-late gate synchronizer.

# Non-DD Timing Estimator



Non-decision-directed estimation of timing for baseband PAM.

### Spectral Line Method



Symbol timing based on spectral-line method.