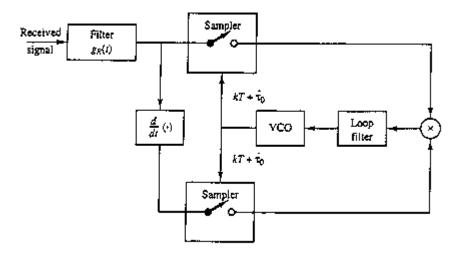

# Non-DD Timing Estimator

Non-decision-directed estimation of timing for baseband PAM.