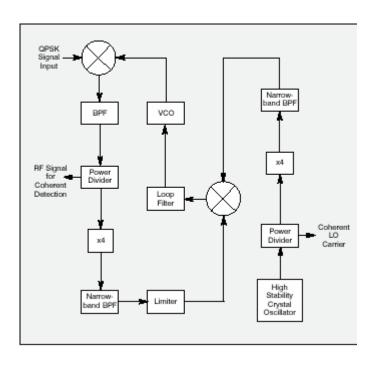

### 16.543Notes 8 Supplement

Carrier and Bit Synchronization in Digital Communication Systems

### M'th order Carrier Recovery loop



Carrier-phase estimation for M-ary PSK signals.

### 4<sup>th</sup> order loop for QPSK carrier recovery



# Long Loop Method for QPSK carrier Recovery



### Costas Loop



## DFPLL Carrier Recovery



Carrier recovery for M-ary PSK using a DFPLL.

# Early Late Gate Synchronizer (alternate)



Block diagram of early-late gate synchronizer-an alternative form.

## MSE Synchronizer



Timing recovery based on minimization of MSE.

#### Decision Directed Timing Recovery



Decision-directed ML timing recovery method for baseband PAM.

## Early Late Synchronizer



Block diagram of early-late gate synchronizer.

# Non-DD Timing Estimator



Non-decision-directed estimation of timing for baseband PAM.

### Spectral Line Method



Symbol timing based on spectral-line method.