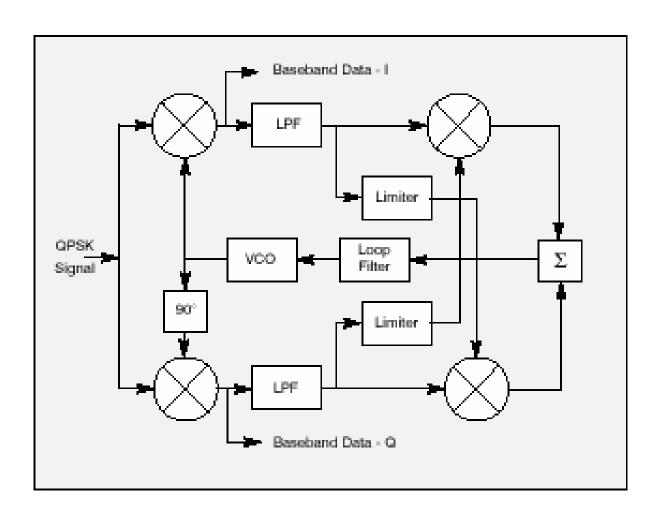

### 16.543Notes 8 Supplement

Carrier and Bit Synchronization in Digital Communication Systems

### M'th order Carrier Recovery loop



Carrier-phase estimation for M-ary PSK signals.

### 4<sup>th</sup> order loop for QPSK carrier recovery



# Long Loop Method for QPSK carrier Recovery



### Costas Loop



## DFPLL Carrier Recovery



Carrier recovery for M-ary PSK using a DFPLL.

# Early Late Gate Synchronizer (alternate)



Block diagram of early-late gate synchronizer-an alternative form.

## MSE Synchronizer



Timing recovery based on minimization of MSE.

#### Decision Directed Timing Recovery



Decision-directed ML timing recovery method for baseband PAM.

## Early Late Synchronizer



Block diagram of early-late gate synchronizer.

# Non-DD Timing Estimator



Non-decision-directed estimation of timing for baseband PAM.

### Spectral Line Method



Symbol timing based on spectral-line method.