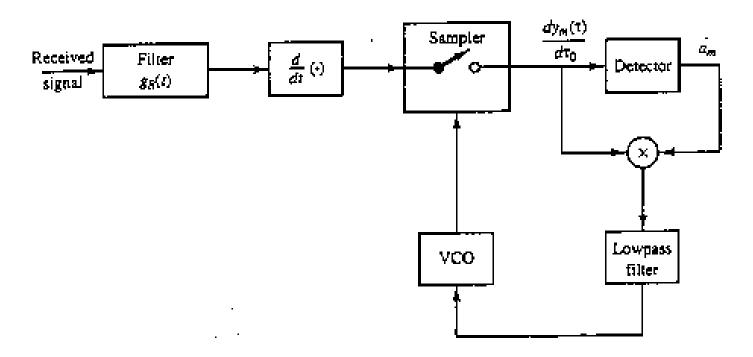

# Non-DD Timing Estimator

Non-decision-directed estimation of timing for baseband PAM.