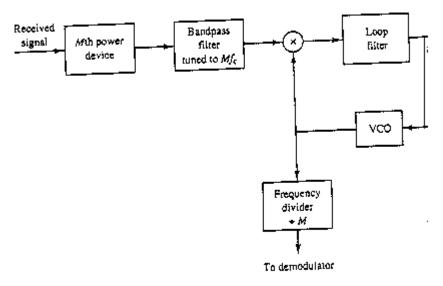

### M'th order Carrier Recovery loop

Carrier-phase estimation for M-ary PSK signals.