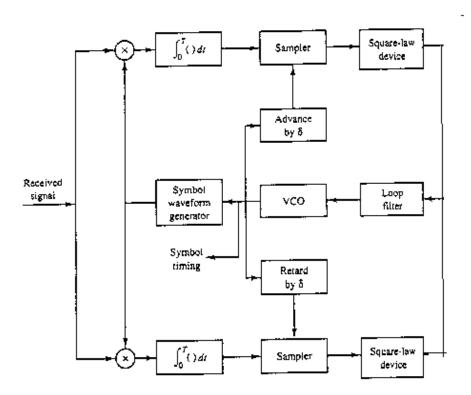

# Early Late Gate Synchronizer (alternate)

Block diagram of early-late gate synchronizer-an alternative form.

## Early Late Synchronizer

Block diagram of early-late gate synchronizer.